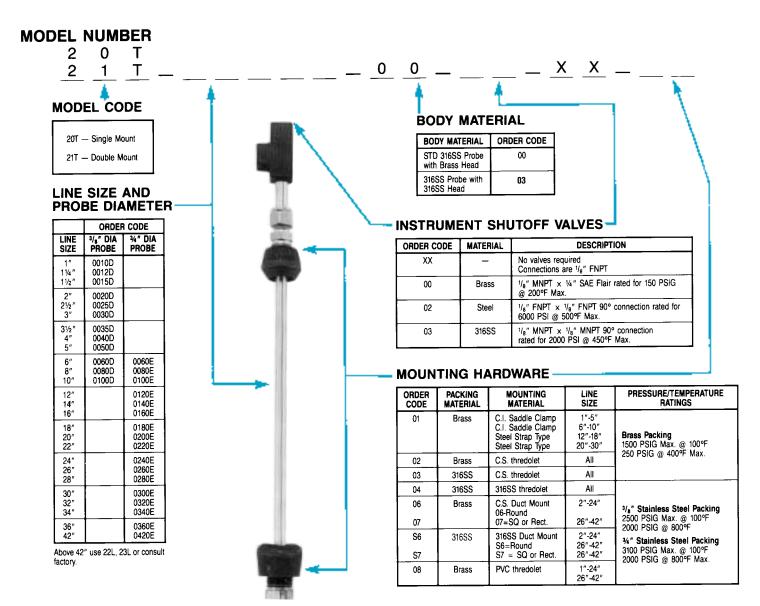

## Accutube: Series 20T and 21T

- Insertion type flow sensor
- Gas, liquid and steam applications

- Standard sizes up to 42-inch pipe
- Pressures to 1500 PSIG, temperatures to 800°F

SERIES 20T—ACCUTUBE—SINGLE MOUNT. The Accutube Series 20T Standard Probe is constructed of stainless steel and brass. The Series 20T Probe has single-mounted support and installs through a single packing gland and thredolet. The Series 20T Accutube is factory-fitted with 1/8" FNPT connections and is shipped with mounting hardware complete. Series 20T Accutubes available for line sizes 1" through 30".

Series 20T, Dimension Sheet: F/N 957-20T: 420

Instruction Manual: 957:440

SERIES 21T ACCUTUBE—DOUBLE MOUNT. The Accutube Series 21T standard probe is constructed of stainless steel and brass and is double supported. This Accutube is provided complete with packing gland and two thredolets. The Series 21T Accutube is factory-fitted with 1/8" FNPT connections and is shipped with mounting hardware complete. Series 21T Accutubes are available for line sizes 3" through 42".

Series 21T, Dimension Sheet: F/N 957-21T: 420

Instruction Manual: 957:440