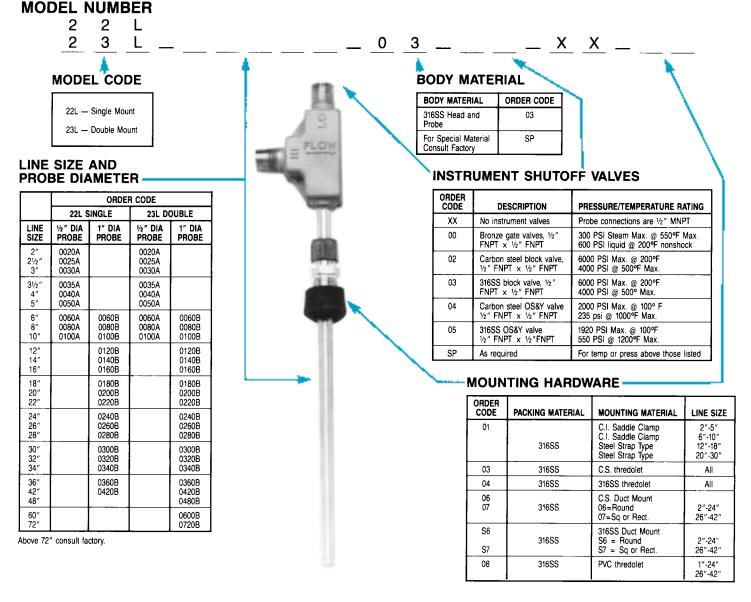

**SERIES 22L—ACCUTUBE—SINGLE MOUNT.** The Accutube Series 22L Probe is constructed of 316LSS cast head and 316LSS probe. The Series 22L probe has single-mounted support and installs through a single packing gland and thredolet. The Series 22L Accutube is factory-fitted with 1/2" NPT connections and is shipped with mounting hardware complete. Series 22L Accutubes are available for line sizes 2" through 42".

Dimension Sheet: F/N 957-22L:420 Instruction Manual: F/N 957:440 **SERIES 23L—ACCUTUBE—DOUBLE MOUNT.** The Accutube Series 23L probe is constructed of 316LSS cast head and 316LSS probe and is double supported. The Accutube is provided complete with packing gland and two thredolets. The Series 23L Accutube is factory-fitted with  $\frac{1}{2}$ " NPT connections and is shipped with mounting hardware complete. Series 23L Accutubes are available for line sizes 2" through 72"