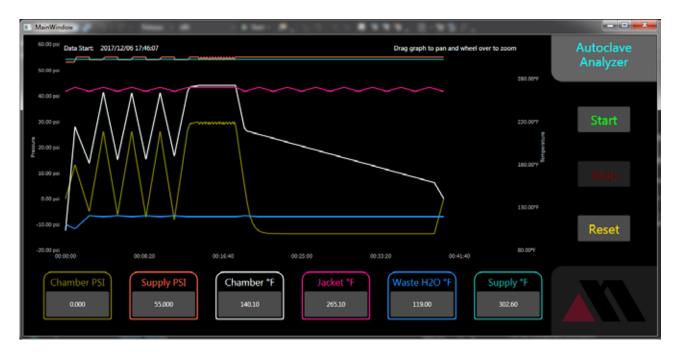

# **Prevac Cycle for Steam Sterilizers**

## **Real-time logging**

Technicians can monitor a steam sterilization cycle in real time. With this data, they can quickly identify and repair equipment that does not perform according to specifications.

# **Capture Intermittent Events**

Technicians can leave the autoclave analyzer in place to capture intermittent system events in long term data logs. These logs help technicians evaluatemultiple cycle runs throughout a sterilizer's daily workflow.

### **Features**

- · Real time measurement values
- In full measurement precision
- Real time measurement graph
- · Each measurement displayed in a unique color
- Automatic autoclave analyzer device discovery
- Start, Stop, and Reset
- Live mute/show measurements on graph
- Live graph pan and zoom
- Date time stamp
- Live measurement history on graph using cursor hover