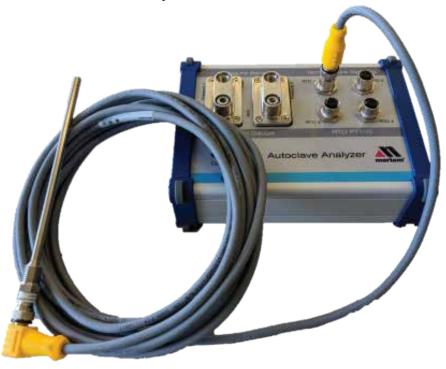

## **Maintenance & Calibration Tool**

The autoclave analyzer provides you with a specialized service tool for maintenance and calibration on steam sterilizers.

With multiple measurement solutions in one device, you can better serve your customers by being more eicient as you diagnose the system.

# **Base Configuration & Flexibility**

The base configuration includes 2 premier accuracy pressure and 4 high resolution temperature instruments. You can customize the device and software to integrate with any diagnosis software or specific measurement requirements.

### **Features**

- 2 Premier gauge pressure measurements psi resolution
- 4 Premier temperature measurements (RTD Pt100) of resolution